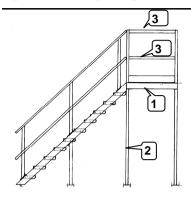

## STAIRCASE + TOP LANDING CORNIX

For the other parts please consult the part list in the 'staircase' installation manual

- 1. For the installation of the staircase we refer to the installation manual 'staircase'.
- 2. First install the staircase as mentionned under section 1 in the installation manual 'staircase'.
- 3. Connect the staircase stringboards to the top landing stringboards (U150/50) with bolts M10x20. The top landing is delivered completely welded.
- 4. Now fix the support colmuns (2 or 4 depending on the positioning of the top landing) to the top landing structure with M10x70 bolts (2 per support column) and erect the staircase.
- 5. Fixe the bracing (tube 38 mm) to the support columns with bolts M10x70.
- 6. Install the chipboard decking: simply put it in between the top landing stringboards.
- 7. Install the staircase as mentionned under section 3 to 9 from the installation manual 'staircase'. Anchor the support frames to the floor with the anchors M10x90 (4 per frame) and fix the top landing to your platform with the screw bolts 8x35 from the staircase.
- 8. Now install the eventual top landing handrails: fix the handrailposts to the stringboards with bolts M10x20 (2 per post). The handrail is delivered completely welded. Put the caps.
- 9. Your staircase & top landing are now well installed.

|              | 1           | ng        | top landing welded struc | ture   |                | length x width ( | mm) x      | 1   |
|--------------|-------------|-----------|--------------------------|--------|----------------|------------------|------------|-----|
|              | 2<br>3<br>3 | top landi | chipboard decking        |        |                | length x width ( | mm) x      | 1   |
|              |             |           | bracing tube 38 mm       |        |                | length (mm)      |            | 2   |
| nomenclature |             |           | top landing columns      |        |                | height           |            | 2/4 |
|              |             | handrail  | welded handrail, side 1  |        |                | length (mm)      |            | 1   |
|              |             |           | welded handrail, side 2  |        |                | length (mm)      |            | 1   |
| uc           |             |           | cap                      | 50x30  |                |                  | 2 per side | 4   |
| emou         |             |           | cap                      | 40x20  |                |                  | 2 per side | 4   |
|              |             | bolts     | anchors                  | M10x90 | (2 per column) |                  |            |     |
|              |             |           | top landing              | M10x20 |                |                  |            | 2   |
|              |             |           | top landing              | M10x70 |                |                  |            | 4   |
|              |             |           | bracing tube 38 mm       | M10x70 |                |                  |            | 4   |
|              |             |           | handrail                 | M10x20 |                |                  | 4 per side | 8   |